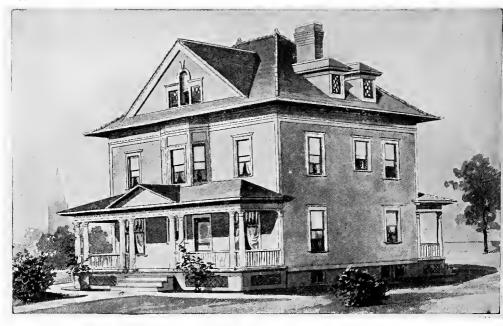

Design No. 2003

First Floor Plan

Second Floor Plan

#### Size: Width, 19 feet 10 inches; length, 38 feet, exclusive of porches

Blue prints consist of basement plan; first and second floor plans; front, two side elevations; wall sections and all necessary interior details. Specifications consist of about twenty pages of typewritten matter.

Full and complete working plans and specifications of this house will be furnished for \$5.00. Cost of this house is from about \$2,550,00 to about \$2,800.00, according to the locality in which it is built.